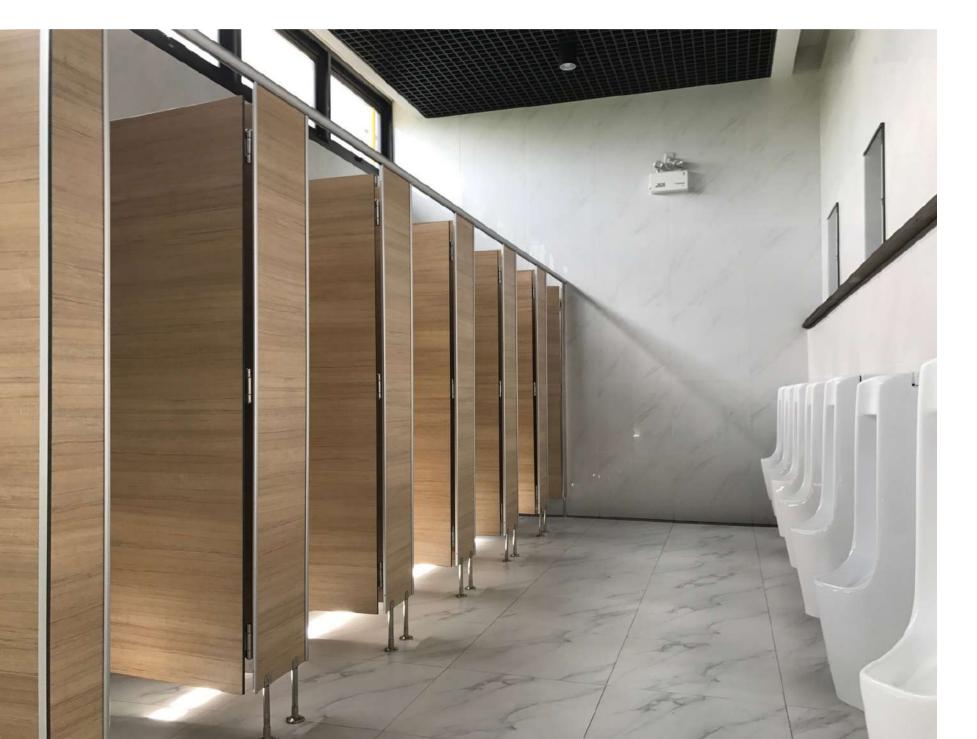

### **SANITARY & PLUMBING WORKS**

- Fire prevention services
- Drainage systems
- Installation of sanitary fixtures and outlets
- Water treatment plan
- Rainwater harvesting
- Sewage treatment plant
- Drinking water distribution systems